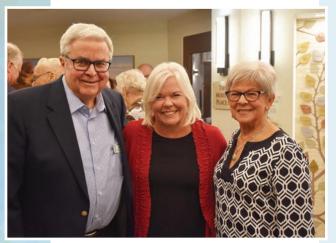

#### ACKNOWLEDGING YOUR CONTINUED SUPPORT

Guests at the 30th Annual Recognition Reception on December 5 enjoyed a selection of beverages and an array of delicious hors d'oeuvres prepared by Chef Eddie Mundy and his staff, and served by Laurel Lake Foundation Board members, Michael Bird, a member of the Operating Board, and senior managers. The highlight of the evening was to welcome new members of the Living Legacy Society and the Laurel Benefactors. Each one is a leader and a role model who inspires others through their consistent, dedicated support of The Laurel Lake Foundation. Over the years, more than 450 members of the Living Legacy Society and the Laurel Benefactors, have generously supported the programs and projects funded by the Foundation.

Liz Murphy, Foundation Board Chair, introduced John and Irene Fitzgerald, the newest members of the Living Legacy Society. The Laurel Benefactors welcomed 16 new members who were introduced by Foundation Board members Ann Kirk and Amy McCarthy.