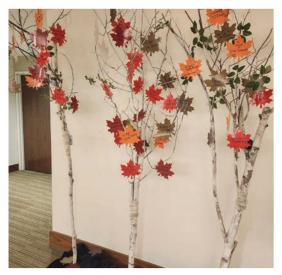

Last year was a challenge, and the entire Foundation Board thanks you for your support. Our goal was to have a series of events reminding everyone that there IS a Laurel Lake Foundation, even without a fulltime staff person. Many of you jumped on the idea of our Spring Scavenger Hunt, and the "AugtoberFest" was lots of fun. Not only did we have the traditional "Tribute Trees" in December, but we had them in the fall, with trees full of colorful leaves honoring the tributes made by many, many donors.

*The Annual Campaign started off with "Fall Tribute Trees" and colorful leaves.* 

Because of your generosity, the Foundation has funded a number of projects and programs to improve and enrich the lives of our residents: (*Continued next page*)