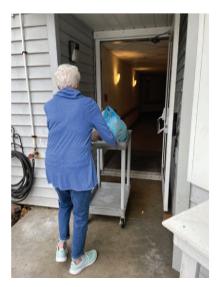

Judy Buxton uses one of the new Electronic Push Pad Door Openers at a West Side Doorway. The interior push pad opens the door automatically when exiting and your entry key automatically opens the door for vou when enter. A big help when returning