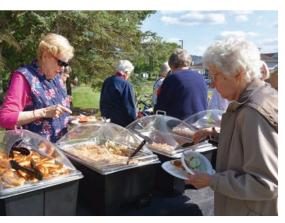

Last year was a challenge, and the entire Foundation Board thanks you for your support. Our goal was to have a series of events reminding everyone that there IS a Laurel Lake Foundation, even without a fulltime staff person. Many of you jumped on the idea of our Spring Scavenger Hunt, and the "AugtoberFest" was lots of fun. Not only did we have the traditional "Tribute Trees" in December, but we had them in the fall, with trees full of colorful leaves honoring the tributes made by many, many donors.

*The Annual Campaign started off with "Fall Tribute Trees" and colorful leaves.* 

Because of your generosity, the Foundation has funded a number of projects and programs to improve and enrich the lives of our residents: (*Continued next page*)