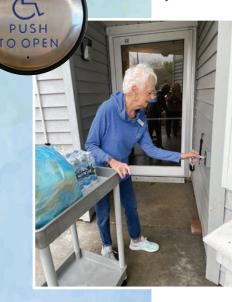

Judy Buxton uses one of the new Electronic Push Pad Door Openers at a West Side Doorway. The interior push pad opens the door automatically when exiting and your entry key automatically opens the door for vou when enter. A big help when returning