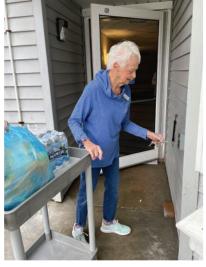

Judy Buxton uses one of the new Electronic Push Pad Door Openers at a West Side Doorway. The interior push pad opens the door automatically when exiting and your entry key automatically opens the door for vou when enter. A big help when returning