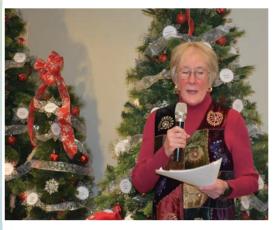

2024 Tribute Trees

*Foundation Board Chair Liz Murphy at the Tribute Tree Lighting* 

*Eileen McClarnon, Benefactor Inductee, takes the mic to share her connection with David Oster CEO.* 

Amy McCarthy with Inductees Ginny ぐ Jim Kearns.