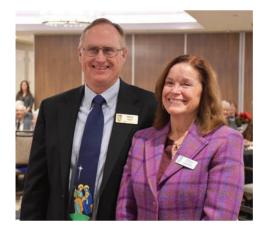

Foundation Board Members 2024 Liz Murphy, Chair Julie Barnett Sr. Mary Ann Golonka, HM Ann Kirk Amy McCarthy Myrtle Muntz Blake Rawson Dr. Jennifer Stanley

Foundation Board Members: Liz Murphy, Chair, Ann Kirk, Amy McCarthy, Myrtle Muntz, and Julie Barnett.