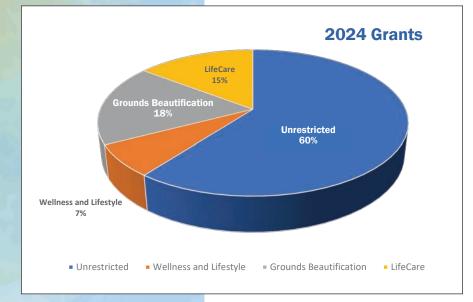

| 2024 Grants            | \$279,153 |
|------------------------|-----------|
| Unrestricted           | \$168,549 |
| Wellness & Lifestyle   | \$19,480  |
| Grounds Beautification | \$50,298  |
| LifeCare               | \$40,826  |