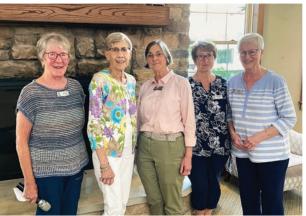

Foundation Board Members 2024 Liz Murphy, Chair Julie Barnett Sr. Mary Ann Golonka, HM Ann Kirk Amy McCarthy Myrtle Muntz Blake Rawson Dr. Jennifer Stanley

Foundation Board Members: Liz Murphy, Chair, Ann Kirk, Amy McCarthy, Myrtle Muntz, and Julie Barnett.