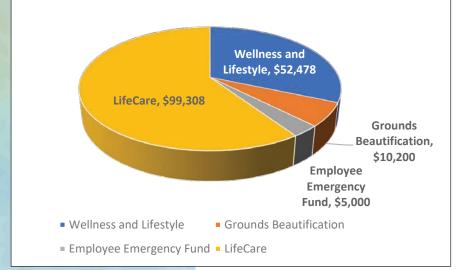

| 2023 Grants             | \$166,986 |
|-------------------------|-----------|
| Wellness & Lifestyle    | \$52,478  |
| Grounds Beautification  | \$10,000  |
| Employee Emergency Fund | \$5,000   |
| LifeCare                | \$99,308  |