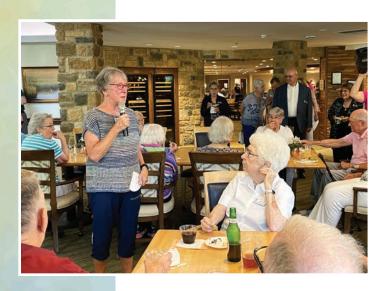

Last year was a challenge, and the entire Foundation Board thanks you for your support. Our goal was to have a series of events reminding everyone that there IS a Laurel Lake Foundation, even without a fulltime staff person. Many of you jumped on the idea of our Spring Scavenger Hunt, and the "AugtoberFest" was lots of fun. Not only did we have the traditional "Tribute Trees" in December, but we had them in the fall, with trees full of colorful leaves honoring the tributes made by many, many donors.

*The Annual Campaign started off with "Fall Tribute Trees" and colorful leaves.* 

Because of your generosity, the Foundation has funded a number of projects and programs to improve and enrich the lives of our residents: (*Continued next page*)