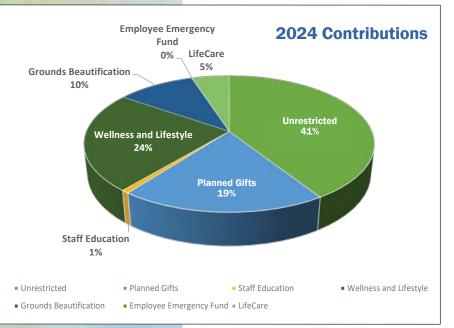

2024 Contributions

| 2024 Contributions \$384,531 |
|------------------------------|
|------------------------------|

| Unrestricted            | \$157,552 |
|-------------------------|-----------|
| Planned Gifts           | \$74,425  |
| Staff Education         | \$2,780   |
| Wellness & Lifestyle    | \$90,838  |
| Grounds Beautification  | \$39,722  |
| Employee Emergency Fund | \$125     |
| LifeCare                | \$19,088  |