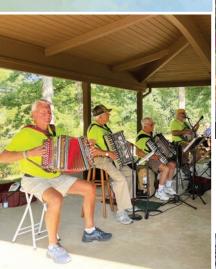

Laurel Benefactors

Augtoberfest 2024 - The Oom-Pah band, The Polka Pirates, entertained during dinner.

Emma Kimack Janet Kimball Patrick & Ann Kirk Ted Knight & Sons Construction Joseph Kochanczyk Nick Koelkebeck & Katherine Wolfe William Koke & Kathryn Chadwick-Koke Jacqueline Krabill Phillip & Frances Kremer Kathleen Lambacher Cliff Lambert Daniel J. Lauletta Paul & Peggy Lauletta Laurel Lake Resident Association Richard & Thelma Leppo

Jacques & Violet Loebs

Annual 2024 Tribute Campaign Kicked off with the Augtoberfest - Everyone enjoyed brats, potato pancakes, soft pretzels, sauerkraut, beer and wine.

*Residents enjoying the Augtoberfest dinner outside on a lovely day.* 