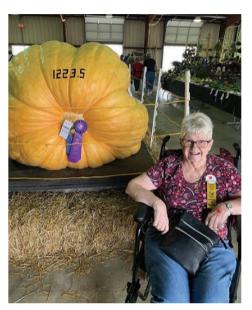

#### SECOND WIND DREAMS

The Laurel Lake Foundation's most recent Second Wind Dreams took Judy Watkins on a trip down memory lane at the Portage County Randolph Fair. Accompanied by Stephanie Fellenstein and Ann Sarafian, Judy visited the animal barns, the 1,000-plus pound pumpkins, various 4H displays, and food vendors.