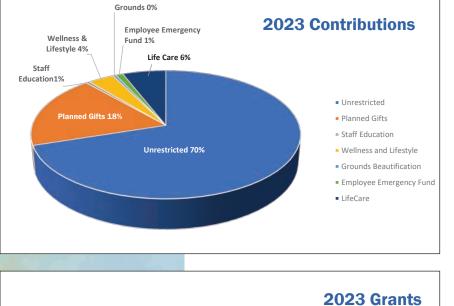

# 2023 Contributions

| 2023 Contributions      | \$338,336 |
|-------------------------|-----------|
| Unrestricted            | \$236,920 |
| Planned Gifts           | \$62,500  |
| Staff Education         | \$1,850   |
| Wellness and Lifestyle  | \$12,076  |
| Grounds Beautification  | \$1,428   |
| Employee Emergency Fund | \$3,438   |
| LifeCare                | \$20,125  |
|                         |           |